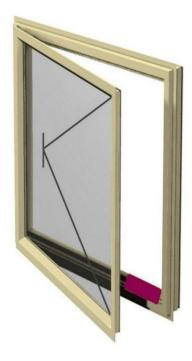

## **CASEMENT** RESTRICTOR STAYS

With operator safety in mind, casement restrictor stays offer a non-releasable restrictor for casement windows. The Restrictor allows ventilation with a degree of security - particularly in multi-storey situations.

## Features:

- The Casement Restrictor is 270mm in length.
- Smooth operation using a plastic carriage manufactured from nylon.
- Manufactured from premium grade steel
- Can be used in conjunction with a friction hinge, butt hinge or continuous hinge.
- Can also be used as a friction adjustor or a restrictor device.
- The restrictor is invisible when the window is closed as it is installed in the cavity.











## **CASEMENT** RESTRICTOR STAYS



## **APPLICATION GUIDE**



Casement Window