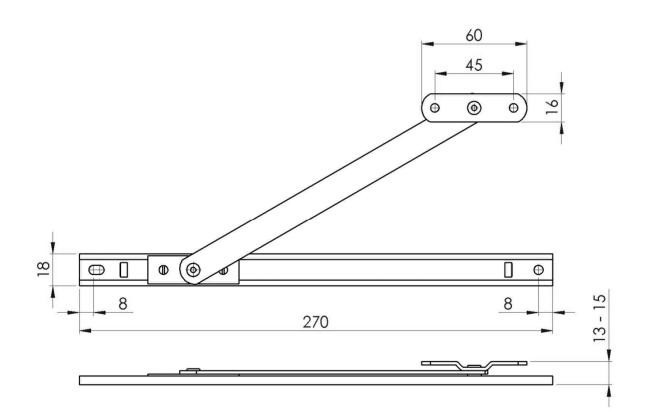

## Features:

- The Casement Restrictor is 270mm in length.
- Smooth operation using a plastic carriage manufactured from nylon.
- Manufactured from premium grade steel
- Can be used in conjunction with a friction hinge, butt hinge or continuous hinge.
- Can also be used as a friction adjustor or a restrictor device.
- The restrictor is invisible when the window is closed as it is installed in the cavity.