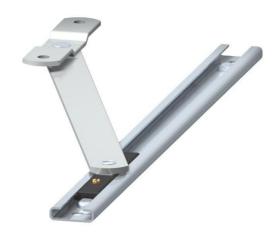

## **CASEMENT** RESTRICTOR STAYS

With operator safety in mind, casement restrictor stays offer a non-releasable restrictor for casement windows. The Restrictor allows ventilation with a degree of security - particularly in multi-storey situations.

## Features:

- The Casement Restrictor is 270mm in length.
- Smooth operation using a plastic carriage manufactured from nylon.
- Manufactured from premium grade steel
- Can be used in conjunction with a friction hinge, butt hinge or continuous hinge.
- Can also be used as a friction adjustor or a restrictor device.
- The restrictor is invisible when the window is closed as it is installed in the cavity.